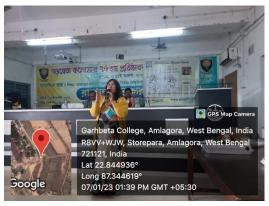

## Report on "Seminar on Mental Health", organized by 'Saheli' on 7th January, 2023

'Saheli', the Women's Cell, Garhbeta College has organized a lecture on mental health on 7th January, 2023 at the Seminar hall. The program was inaugurated by Dr. Hariprasad Sarkar, Principal of the college. The lecture was delivered by renowned psychologist Mrs. Srabani Seal, psychological counsellor at Sagar Dutta Medical College and Hospital and Narula Institute of Technology. Mrs. Seal has discussed various psychological aspects and crisis in current situation. Sha has shared her voluminous experiences regarding mental issues with the students to motivate them. Following the century old tradition, Garhbeta College organizes various motivational talks to encourage the comprehensive development of the students and society. This session will be helpful for the attendees, especially the students to overcome the psychological barriers during this post COVID era.

## **Picture Gallery**