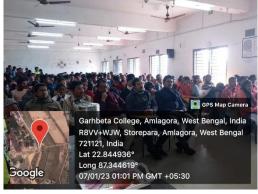

## Report on "Seminar on Mental Health", organized by 'Saheli' on 7th January, 2023

'Saheli', the Women's Cell, Garhbeta College has organized a lecture on mental health on 7th January, 2023 at the Seminar hall. The program was inaugurated by Dr. Hariprasad Sarkar, Principal of the college. The lecture was delivered by renowned psychologist Mrs. Srabani Seal, psychological counsellor at Sagar Dutta Medical College and Hospital and Narula Institute of Technology. Mrs. Seal has discussed various psychological aspects and crisis in current situation. Sha has shared her voluminous experiences regarding mental issues with the students to motivate them. Following the century old tradition, Garhbeta College organizes various motivational talks to encourage the comprehensive development of the students and society. This session will be helpful for the attendees, especially the students to overcome the psychological barriers during this post COVID era.

## **Picture Gallery**